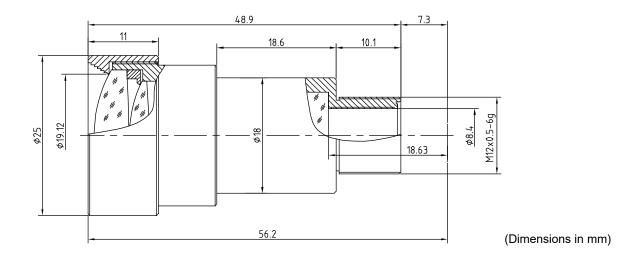

| Technical Specifications  |                    |
|---------------------------|--------------------|
| Image Circle              | 1/2"               |
| Focal Length              | 50.0 mm            |
| Aperture                  | f/2.5              |
| Iris Type                 | fixed              |
| MOD                       | 500 mm             |
| Resolution                | 5 MP – 200 lp/mm   |
| Angle of View (D / H / V) | 9.3° / 6.2° / 4.5° |
| Back Focal Length         | 18.63 mm           |
| Mount                     | M12x0.5-6g         |