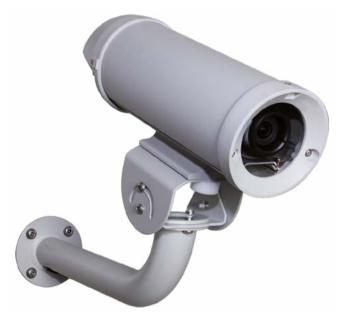

## AIGIS HS9480 HOUSING

- Very small size
- Indoor or outdoor installation
- IP65 rated protection

Specifications are subject to change without prior notice

The HS9480 indoor/outdoor housing offers a smooth, sleek look that complements any environment. For quick installation or service, simply remove the two captive screws and slide off the cover to fully expose the camera and lens. This allows access to all camera and lens controls when the camera is in its mounted position. PoE cabling can be routed through watertight fittings in the bottom rear of the housing or can be routed through the mounting base. No heater or fan is needed inside the housing to maintain the camera within the specified temperature range!