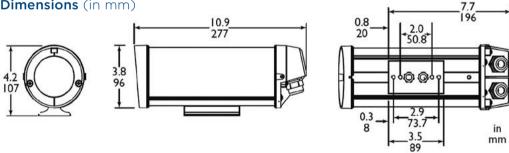

#### **Dimensions** (in mm)

#### **Specifications**

|                      | Aigis HS9480                                                                                                                                                                                    |
|----------------------|-------------------------------------------------------------------------------------------------------------------------------------------------------------------------------------------------|
|                      |                                                                                                                                                                                                 |
| Temperature Range    | -10° to 45°C (14° to 113°F)                                                                                                                                                                     |
| Weight               | ~ 1.4 kg (3 lb)                                                                                                                                                                                 |
| Dimensions           | See drawings                                                                                                                                                                                    |
| Supported Cameras    | BIP2-640c, BIP2-640c-dn, BIP2-1000c, BIP2-1000c-dn, BIP2-1300c, BIP2-1300c-dn,<br>BIP2-1600c, BIP2-1600c-dn, BIP2-1280c, BIP2-1280c-dn, BIP2-1920c, BIP2-1920c-dn,<br>BIP2-2500c, BIP2-2500c-dn |
| Mounts               | Wall mount, pole mount                                                                                                                                                                          |
| Protection Rating    | IP65                                                                                                                                                                                            |
| Approvals            | CE, UL, cUL                                                                                                                                                                                     |
| Accessories Included | Sunshield, mount                                                                                                                                                                                |
| Order Numbers        | 2000030690 (with wall mount)<br>2000030765 (with pole mount)                                                                                                                                    |