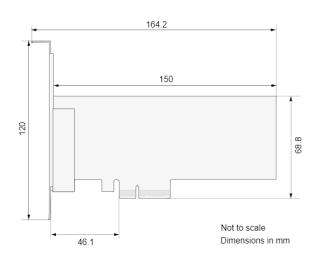

#### Old:

### **Change Description**

There are no technical or quality changes. The only change is the design of the card (see image below)

## **Reason for Change**

Due to the fact that our standard cables did not fit with our previous Basler GigE Interface Card, 4 port, a new card was added to the portfolio instead. The ports of the old card were too close together, which is why the cables did not fit.