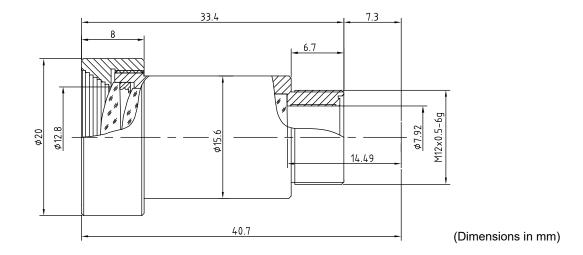

| Technical Specifications  |                    |
|---------------------------|--------------------|
| Image Circle              | 1/2"               |
| Focal Length              | 35.0 mm            |
| Aperture                  | f/2.5              |
| Iris Type                 | fixed              |
| MOD                       | 400 mm             |
| Resolution                | 5 MP – 200 lp/mm   |
| Angle of View (D / H / V) | 13.1° / 11° / 7.8° |
| Back Focal Length         | 14.49 mm           |
| Mount                     | M12x0.5-6g         |