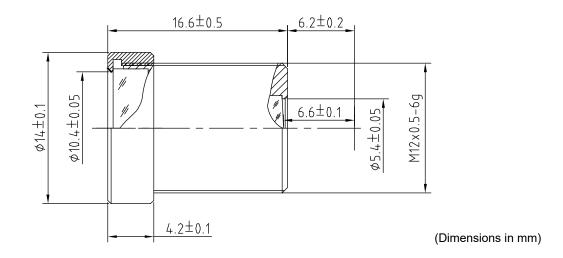

| Technical Specifications  |                    |
|---------------------------|--------------------|
| Image Circle              | 1/3"               |
| Focal Length              | 3.6 mm             |
| Aperture                  | f/1.8              |
| Iris Type                 | fixed              |
| MOD                       | 200 mm             |
| Resolution                | 150 lp/mm          |
| Angle of View (D / H / V) | 100.2° / 77° / 54° |
| Back Focal Length         | 6.59 mm            |
| Mount                     | M12x0.5-6g         |