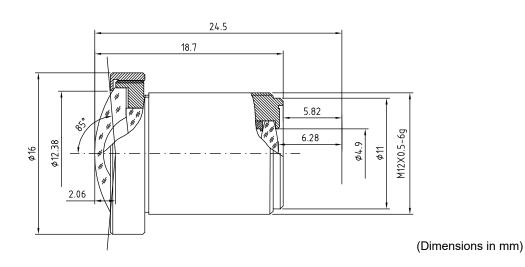

| Technical Specifications  |                   |
|---------------------------|-------------------|
| Image Circle              | 1/3"              |
| Focal Length              | 2.1 mm            |
| Aperture                  | f/1.8             |
| Iris Type                 | fixed             |
| MOD                       | 200 mm            |
| Resolution                | MP                |
| Angle of View (D / H / V) | 170° / 130° / 96° |
| Back Focal Length         | 6.25 mm           |
| Mount                     | M12x0.5-6g        |